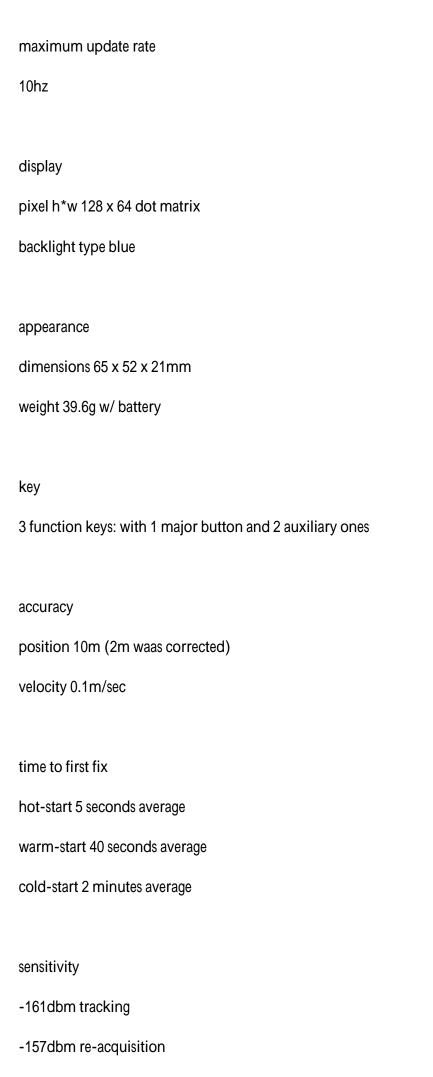

### 技术指标:

接收器:I1型,c/a码,捕获通道:51,跟踪通道:

|14

|最大更新频率:10赫兹 ,

显示像率:128\*64,

!行程距离时间!行进速度和海拔高度!卫星时间 |背光类型:蓝色 ! 三格电池容量指示,显示更精细指针一直准确.包

|含静止时追踪指针也指向兴趣点,准确性高

外观尺寸:65\*52\*21mm

重量:39.6克含电池,

内存:512kb,

按键:3个键,

精确度:定位,10米(支持差分修正系统区域2米

),速度,0.1米每秒,

初次定位时间:热启动约5秒,温启动约40秒,冷

启 动约2分钟 ,

灵敏度:-161dbm跟踪,-157dbm重新捕获,-148db