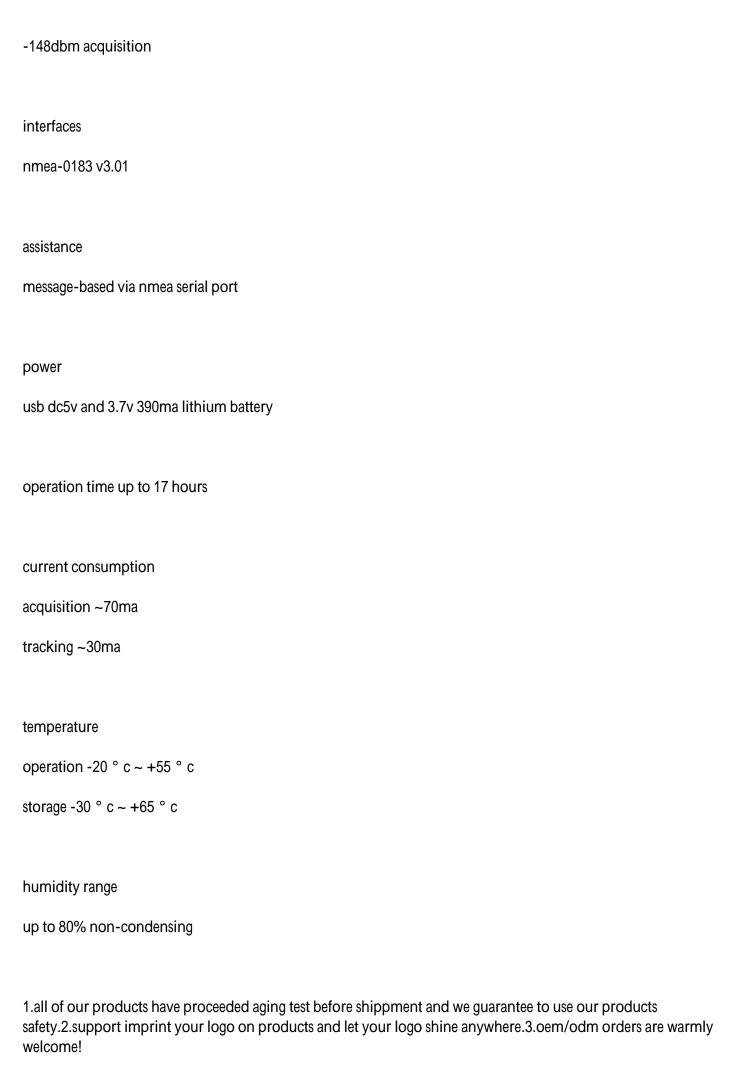

重量:39.6克含电池,

内存:512kb,

按键:3个键,

精确度:定位,10米(支持差分修正系统区域2米

),速度,0.1米每秒,

初次定位时间:热启动约5秒,温启动约40秒,冷

启 动约2分钟 ,

灵敏度:-161dbm跟踪,-157dbm重新捕获,-148db

m捕获

数据协议:nma-0183 v3.01

电源电压:usb直流5v/3.7v390毫安内置锂电池

操作时长:约17小时

功耗:捕获约70毫安,连续跟踪约30毫安

环境温度:工作-20度~+55度,储存-30度~+55度

环境湿度:最高到80%不凝结湿度